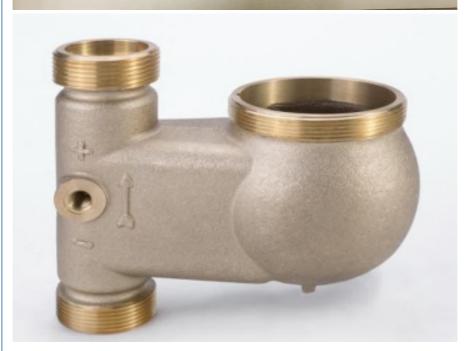

# **Customized Vertical Type Brass Body Water Meter For Non Causticity Liquid DN15 - DN50**

## **Product Specification**

MATERIAL: **BRONZE** SIZE: DN15-DN50 **COLD WATER** MEDIA:

SURFACE TREATMENT: NATURAL POWDER COATING NICKLE

**PLATING** 

• Highlight: multi jet water meter body,

water flow meter body

### **Product Description**

| Item                      | Stable Running Bronze Water Meter For Cold Water DN15 - DN50                                                                                         |
|---------------------------|------------------------------------------------------------------------------------------------------------------------------------------------------|
| Material                  | C83600,C84400,CC491K,CC499K, etc.                                                                                                                    |
| Dimension                 | DN13, DN15,DN20,DN25,DN32,DN40,DN50                                                                                                                  |
| Finish                    | Natural, Powder coating, Nickle Plating                                                                                                              |
| Connection                | Threaded or Flanged                                                                                                                                  |
| Process                   | Automatic Sand casting, Shell molding                                                                                                                |
| Machining<br>Equipments   | IMR gravity casting machinin, Japan automatic casting line,CNC,CNC Lathe,Transfer machine for water meters,etc                                       |
| Inspection<br>Equipements | Spectrometer for material composition analysis<br>CMM for diemsion check<br>100% leakage test with 0.6MPa - 0.8MPa by air.<br>100% thread inspection |
| Design                    | OEM/ODM                                                                                                                                              |
| Sampe requested           | Yes                                                                                                                                                  |
| MOQ                       | 500-2000pcs                                                                                                                                          |
| Price Term                | Ex-works, FOB,CIF, etc                                                                                                                               |