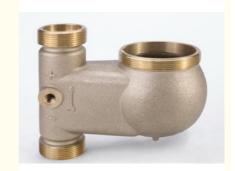

# **Customized Vertical Type Brass Body Water Meter For Non Causticity Liquid DN15 - DN50**

## **Product Specification**

MATERIAL: **BRONZE** SIZE: DN15-DN50 **COLD WATER** MEDIA:

SURFACE TREATMENT: NATURAL POWDER COATING NICKLE

**PLATING** 

• Highlight: multi jet water meter body,

water flow meter body

### **Product Description**

| Item                      | Stable Running Bronze Water Meter For Cold Water DN15 - DN50                                                                                         |
|---------------------------|------------------------------------------------------------------------------------------------------------------------------------------------------|
| Material                  | C83600,C84400,CC491K,CC499K, etc.                                                                                                                    |
| Dimension                 | DN13, DN15,DN20,DN25,DN32,DN40,DN50                                                                                                                  |
| Finish                    | Natural, Powder coating, Nickle Plating                                                                                                              |
| Connection                | Threaded or Flanged                                                                                                                                  |
| Process                   | Automatic Sand casting, Shell molding                                                                                                                |
| Machining<br>Equipments   | IMR gravity casting machinin, Japan automatic casting line,CNC,CNC Lathe,Transfer machine for water meters,etc                                       |
| Inspection<br>Equipements | Spectrometer for material composition analysis<br>CMM for diemsion check<br>100% leakage test with 0.6MPa - 0.8MPa by air.<br>100% thread inspection |
| Design                    | OEM/ODM                                                                                                                                              |
| Sampe requested           | Yes                                                                                                                                                  |
| MOQ                       | 500-2000pcs                                                                                                                                          |
| Price Term                | Ex-works, FOB,CIF, etc                                                                                                                               |