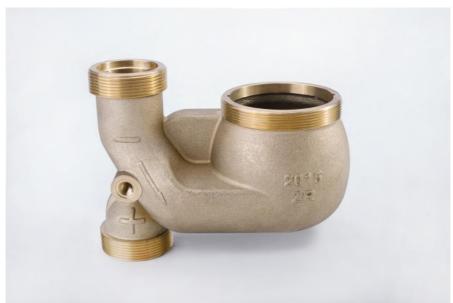

# **Customized Vertical Type Brass Body Water Meter For Non Causticity Liquid DN15 - DN50**

## **Product Specification**

MATERIAL: **BRONZE** SIZE: DN15-DN50 **COLD WATER** MEDIA:

SURFACE TREATMENT: NATURAL POWDER COATING NICKLE

**PLATING** 

• Highlight: multi jet water meter body,

water flow meter body

### **Product Description**

| Item                      | Stable Running Bronze Water Meter For Cold Water DN15 - DN50                                                                                         |
|---------------------------|------------------------------------------------------------------------------------------------------------------------------------------------------|
| Material                  | C83600,C84400,CC491K,CC499K, etc.                                                                                                                    |
| Dimension                 | DN13, DN15,DN20,DN25,DN32,DN40,DN50                                                                                                                  |
| Finish                    | Natural, Powder coating, Nickle Plating                                                                                                              |
| Connection                | Threaded or Flanged                                                                                                                                  |
| Process                   | Automatic Sand casting, Shell molding                                                                                                                |
| Machining<br>Equipments   | IMR gravity casting machinin, Japan automatic casting line,CNC,CNC Lathe,Transfer machine for water meters,etc                                       |
| Inspection<br>Equipements | Spectrometer for material composition analysis<br>CMM for diemsion check<br>100% leakage test with 0.6MPa - 0.8MPa by air.<br>100% thread inspection |
| Design                    | OEM/ODM                                                                                                                                              |
| Sampe requested           | Yes                                                                                                                                                  |
| MOQ                       | 500-2000pcs                                                                                                                                          |
| Price Term                | Ex-works, FOB,CIF, etc                                                                                                                               |