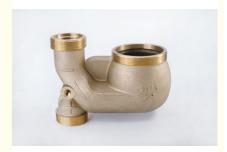

# **Customized Vertical Type Brass Body Water Meter For Non Causticity Liquid DN15 - DN50**

## **Product Specification**

MATERIAL: **BRONZE** SIZE: DN15-DN50 **COLD WATER** MEDIA:

SURFACE TREATMENT: NATURAL POWDER COATING NICKLE

**PLATING** 

• Highlight: multi jet water meter body,

water flow meter body

### **Product Description**

| Item                      | Stable Running Bronze Water Meter For Cold Water DN15 - DN50                                                                                         |
|---------------------------|------------------------------------------------------------------------------------------------------------------------------------------------------|
| Material                  | C83600,C84400,CC491K,CC499K, etc.                                                                                                                    |
| Dimension                 | DN13, DN15,DN20,DN25,DN32,DN40,DN50                                                                                                                  |
| Finish                    | Natural, Powder coating, Nickle Plating                                                                                                              |
| Connection                | Threaded or Flanged                                                                                                                                  |
| Process                   | Automatic Sand casting, Shell molding                                                                                                                |
| Machining<br>Equipments   | IMR gravity casting machinin, Japan automatic casting line,CNC,CNC Lathe,Transfer machine for water meters,etc                                       |
| Inspection<br>Equipements | Spectrometer for material composition analysis<br>CMM for diemsion check<br>100% leakage test with 0.6MPa - 0.8MPa by air.<br>100% thread inspection |
| Design                    | OEM/ODM                                                                                                                                              |
| Sampe requested           | Yes                                                                                                                                                  |
| MOQ                       | 500-2000pcs                                                                                                                                          |
| Price Term                | Ex-works, FOB,CIF, etc                                                                                                                               |