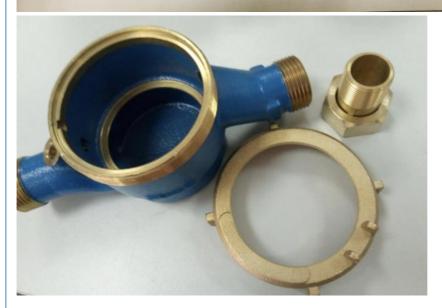

## High Power Brass Water Meter Body, Customized Cold Water Flow Meter

## **Product Specification**

**BRASS** MATERIAL: SIZE: DN15-DN50 **COLD WATER** MEDIA:

SURFACE TREATMENT: NATURAL POWDER COATING NICKLE

**PLATING** 

• Highlight: meter pulse water meter body,

brass water meter body

## **Product Description**

| Item                      | High Power Brass Water Meter Body , Customized Cold Water Flow Meter                                                                                 |
|---------------------------|------------------------------------------------------------------------------------------------------------------------------------------------------|
| Material                  | CuZn40Pb2,CuZn39Pb3,CC754S,CC770S,C3604,C37710,C<br>W614N,CW617N,DZR BRASS, etc.                                                                     |
| Dimension                 | DN13, DN15,DN20,DN25,DN32,DN40,DN50                                                                                                                  |
| Finish                    | Natural, Powder coating, Nickle Plating                                                                                                              |
| Connection                | Threaded or Flanged                                                                                                                                  |
| Process                   | Gravity casting, Automatic Sand casting, Shell molding, Forging                                                                                      |
| Machining<br>Equipments   | IMR gravity casting machinin, Japan automatic casting line,CNC,CNC Lathe,Transfer machine for water meters,etc                                       |
| Inspection<br>Equipements | Spectrometer for material composition analysis<br>CMM for diemsion check<br>100% leakage test with 0.6MPa - 0.8MPa by air.<br>100% thread inspection |
| Design                    | OEM/ODM                                                                                                                                              |
| Sampe requested           | Yes                                                                                                                                                  |
| MOQ                       | 500-2000pcs                                                                                                                                          |
| Price Term                | Ex-works, FOB,CIF, etc                                                                                                                               |