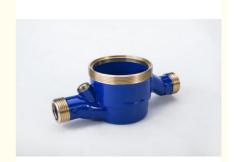

## High Power Brass Water Meter Body, Customized Cold Water Flow Meter

## **Product Specification**

**BRASS** MATERIAL: SIZE: DN15-DN50 **COLD WATER** MEDIA:

SURFACE TREATMENT: NATURAL POWDER COATING NICKLE

**PLATING** 

• Highlight: meter pulse water meter body,

brass water meter body

## **Product Description**

| Item                      | High Power Brass Water Meter Body , Customized Cold Water Flow Meter                                                                                 |
|---------------------------|------------------------------------------------------------------------------------------------------------------------------------------------------|
| Material                  | CuZn40Pb2,CuZn39Pb3,CC754S,CC770S,C3604,C37710,C<br>W614N,CW617N,DZR BRASS, etc.                                                                     |
| Dimension                 | DN13, DN15,DN20,DN25,DN32,DN40,DN50                                                                                                                  |
| Finish                    | Natural, Powder coating, Nickle Plating                                                                                                              |
| Connection                | Threaded or Flanged                                                                                                                                  |
| Process                   | Gravity casting, Automatic Sand casting, Shell molding, Forging                                                                                      |
| Machining<br>Equipments   | IMR gravity casting machinin, Japan automatic casting line,CNC,CNC Lathe,Transfer machine for water meters,etc                                       |
| Inspection<br>Equipements | Spectrometer for material composition analysis<br>CMM for diemsion check<br>100% leakage test with 0.6MPa - 0.8MPa by air.<br>100% thread inspection |
| Design                    | OEM/ODM                                                                                                                                              |
| Sampe requested           | Yes                                                                                                                                                  |
| MOQ                       | 500-2000pcs                                                                                                                                          |
| Price Term                | Ex-works, FOB,CIF, etc                                                                                                                               |