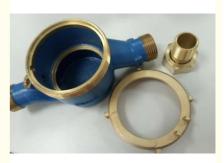

## High Power Brass Water Meter Body, Customized Cold Water Flow Meter

## **Product Specification**

**BRASS** MATERIAL: SIZE: DN15-DN50 **COLD WATER** MEDIA:

SURFACE TREATMENT: NATURAL POWDER COATING NICKLE

**PLATING** 

• Highlight: meter pulse water meter body,

brass water meter body

## **Product Description**

| Item                      | High Power Brass Water Meter Body , Customized Cold Water Flow Meter                                                                                 |
|---------------------------|------------------------------------------------------------------------------------------------------------------------------------------------------|
| Material                  | CuZn40Pb2,CuZn39Pb3,CC754S,CC770S,C3604,C37710,C<br>W614N,CW617N,DZR BRASS, etc.                                                                     |
| Dimension                 | DN13, DN15,DN20,DN25,DN32,DN40,DN50                                                                                                                  |
| Finish                    | Natural, Powder coating, Nickle Plating                                                                                                              |
| Connection                | Threaded or Flanged                                                                                                                                  |
| Process                   | Gravity casting, Automatic Sand casting, Shell molding, Forging                                                                                      |
| Machining<br>Equipments   | IMR gravity casting machinin, Japan automatic casting line,CNC,CNC Lathe,Transfer machine for water meters,etc                                       |
| Inspection<br>Equipements | Spectrometer for material composition analysis<br>CMM for diemsion check<br>100% leakage test with 0.6MPa - 0.8MPa by air.<br>100% thread inspection |
| Design                    | OEM/ODM                                                                                                                                              |
| Sampe requested           | Yes                                                                                                                                                  |
| MOQ                       | 500-2000pcs                                                                                                                                          |
| Price Term                | Ex-works, FOB,CIF, etc                                                                                                                               |