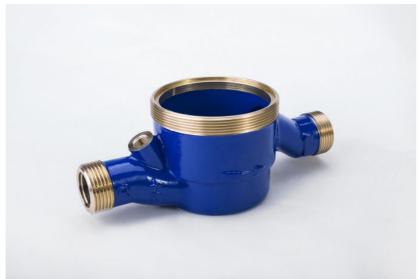

## High Power Brass Water Meter Body, Customized Cold Water Flow Meter

## **Product Specification**

**BRASS** MATERIAL: SIZE: DN15-DN50 **COLD WATER** MEDIA:

SURFACE TREATMENT: NATURAL POWDER COATING NICKLE

**PLATING** 

• Highlight: meter pulse water meter body,

brass water meter body

## **Product Description**

| Item                      | High Power Brass Water Meter Body , Customized Cold Water Flow Meter                                                                                 |
|---------------------------|------------------------------------------------------------------------------------------------------------------------------------------------------|
| Material                  | CuZn40Pb2,CuZn39Pb3,CC754S,CC770S,C3604,C37710,C<br>W614N,CW617N,DZR BRASS, etc.                                                                     |
| Dimension                 | DN13, DN15,DN20,DN25,DN32,DN40,DN50                                                                                                                  |
| Finish                    | Natural, Powder coating, Nickle Plating                                                                                                              |
| Connection                | Threaded or Flanged                                                                                                                                  |
| Process                   | Gravity casting, Automatic Sand casting, Shell molding, Forging                                                                                      |
| Machining<br>Equipments   | IMR gravity casting machinin, Japan automatic casting line,CNC,CNC Lathe,Transfer machine for water meters,etc                                       |
| Inspection<br>Equipements | Spectrometer for material composition analysis<br>CMM for diemsion check<br>100% leakage test with 0.6MPa - 0.8MPa by air.<br>100% thread inspection |
| Design                    | OEM/ODM                                                                                                                                              |
| Sampe requested           | Yes                                                                                                                                                  |
| MOQ                       | 500-2000pcs                                                                                                                                          |
| Price Term                | Ex-works, FOB,CIF, etc                                                                                                                               |