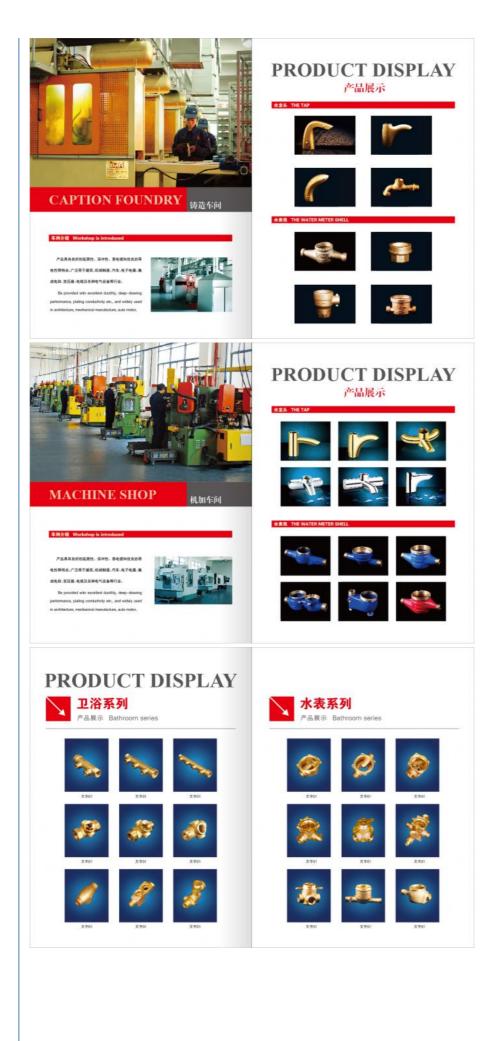

### MAIN PRODUCTS

Water meters and couplings OEM Brass/Bronze/ Lead free parts Brass/Bronze/ Lead free Ingots Brass/Bronze/ Copper Coils/Strips

Valves and fittings ETP Copper Bus bar Brass/Bronze/ Lead free Rods Brass/Bronze/ Copper Sheets/Plates

### **Product Description**

1. CB754S(CC754S) good performance for polishing and plating

2. Application: Widely used in water related products, Die-Casting or Forging for water-meter, faucet, valves, coupling, fittings, sanitary ware, connectors, etc.