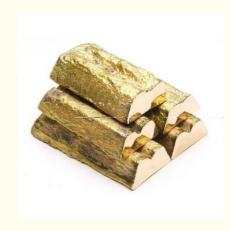

# A Grade Brass Ingot Forging Usage ,CB754S CC754S Pure Copper Ingot

## **Product Specification**

ITEM NAME: Standard:

• Delivery Time:

• Supply Ability:

• Highlight:

**BRASS INGOT** ASTM, AISI, BS, JIS, GB, etc solid brass ingot, 5 pound brass ingot

30 Days after receiving the deposit

(d)Capacity: 30,000 Tons/annual

(e)Certificate: ISO9001, ISO14001, ROHS

| ltem                      | CB754S(CC754S) good performance for polishing and plating                                    |
|---------------------------|----------------------------------------------------------------------------------------------|
| Standard                  | ASTM,AISI,BS,JIS,GB,etc                                                                      |
| OEM<br>acceptance         | Yes, customized composition is accepted                                                      |
| Shape                     | Square rod: 56x56x300 mm<br>Weight: 8 Kg/pc                                                  |
| Finish                    | Natural or Mill                                                                              |
| Process                   | frequency induction casting,<br>Horizonal continuous casting                                 |
| Inspection<br>Equipements | Chemical composition analysis:<br>Spectrometer<br>Mechenic property test: Hardness,          |
| Application               | foundry for faucet, water-meter, valves, fittings, bushing, other castings etc.              |
| Advantages                | Good Fluidity after melting;<br>Good performace for part finish of polishing<br>and plating; |
| MOQ                       | 500KG-3000KG                                                                                 |
| Sampe<br>requested        | Yes                                                                                          |
| Price Term                | Ex-works, FOB,CIF, etc                                                                       |