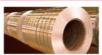

# Yellow Phosphor Bronze Rod With Round Shape C90500 CuSn8 C95400 C83600 C84400 C93200

# **Product Specification**

Name: Bronze C90500 CuSn8 C95400 C83600

C93200 Phosphor Bronze Rod

Material: Bronze

FOB CIF CNF EXW • Price Term:

Shape: Round, Hexagon Or Customized

Yellow Color:

Continuous Cast Bar Or Extruded Bar Type: