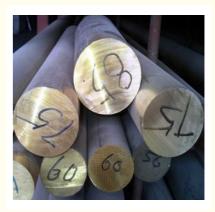

# More Images

# Product Description

| Item                      | Bronze Rod                                                                                                                                                                          |
|---------------------------|-------------------------------------------------------------------------------------------------------------------------------------------------------------------------------------|
| Standard                  | ASTM,AISI,BS,JIS,GB,etc                                                                                                                                                             |
| Туре                      | Continuous or Extruded                                                                                                                                                              |
| OEM acceptance            | Yes, customized composition and dimension is accepted                                                                                                                               |
| Shape                     | Solid or hollow<br>Round, flat, square, hexagonal, rectangular,etc                                                                                                                  |
| Dimension                 | Round bar: Diameter for continuous casted rod: 7-150 mm Diameter for extruded rod: 3-70 mm Length: customized Dimension for rods of Other shapes can be customized.                 |
| Finish                    | Mill, polished, bright or as requested                                                                                                                                              |
| Process                   | Horizonal continuous casting, Extrusion                                                                                                                                             |
| Inspection<br>Equipements | Chemical composition analysis: Spectrometer<br>Mechenic property test: Hardness, tensile<br>strength, Elongation,Straightness                                                       |
| Application               | 1). Charging auto parts 2) Connectors 3). Marine pumps 4). Bushing 5).Electrical conductors 6) Cummunication 7) Couplings, plumbing parts or sanitary ware parts, etc. 8). Military |
| Advantages                | 1) Good mechanical properties, 2) Strong corrosion resistance, 3) Strict dimension control, 4) High intensity, 5) Great machining performance, 6) Hot Forging performance           |
| MOQ                       | 500KG-3000KG                                                                                                                                                                        |
| Sampe<br>requested        | Yes                                                                                                                                                                                 |
| Price Term                | Ex-works, FOB,CIF, etc                                                                                                                                                              |