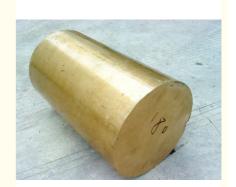

# Yellow Phosphor Bronze Rod With Round Shape C90500 CuSn8 C95400 C83600 C84400 C93200

# **Product Specification**

Name: Bronze C90500 CuSn8 C95400 C83600

C93200 Phosphor Bronze Rod

Material: Bronze

FOB CIF CNF EXW • Price Term:

Shape: Round, Hexagon Or Customized

Yellow Color:

Continuous Cast Bar Or Extruded Bar Type: